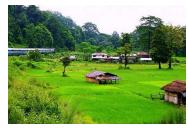

## Day 1 : NJP RLY STATION / IXB AIRPORT TO DOOARS

On arrival at NJP Railway Station / IXB Airport & transfer to Dooars. On arrival Check-in to hotel & rest of the day at leisure. Overnight stay at Dooars.